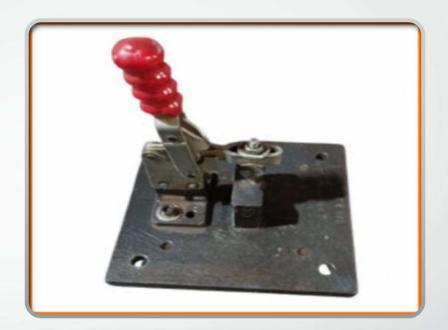

# JIGS & FIXTURES

- Our durable jigs provide steady base for temporary holding and positioning of auto parts.
- While our fixtures are considered offer permanent and complex base for permanent fixing of components.

# JIGS & FIXTURES

 Mild Steel Jig Fixture,
Feature : Easy To Install, High Strength, Rugged Design