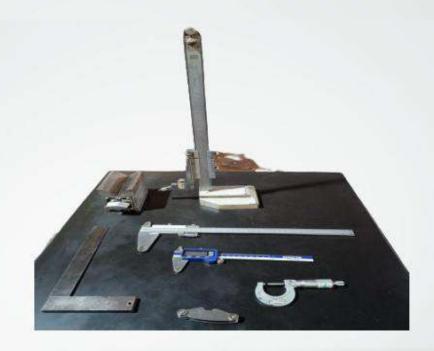

# **Quality Instruments**

- 1) Vernier Caliper = 0 to 300 mm
- 2) Digital Vernier Caliper = 0 to 150 mm
- 3) Height Gauge = 0 to 300 mm
- 4) External Micrometer = 0 to 25 mm
- 5) Radius Gauge = 1 to 15 mm
- 6) Magnet V-Block = 4 Inches
- 7) Right Angle
- B) Degree protector
- 9) Angle Plate