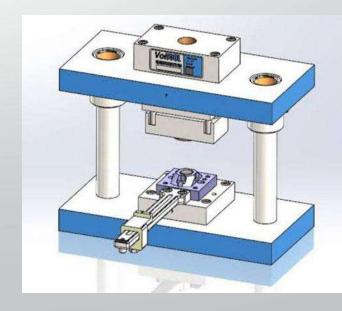

# JIGS & FIXTURES

- Our durable jigs provide steady base for temporary holding and positioning of auto parts.
- While our fixtures are considered offer permanent and complex base for permanent fixing of components.

# JIGS & FIXTURES

Polished Cast Iron
Jigs and Fixtures,
for Industrial

# JIGS & FIXTURES

 Mild Steel Jig Fixture,
Feature : Easy To Install, High Strength, Rugged Design